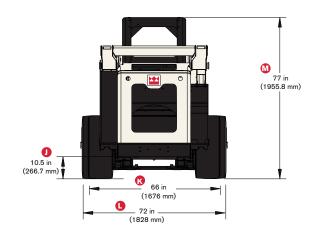

#### **DIMENSIONS: GENERAL PURPOSE BUCKET**

#### **MEASUREMENTS**

| Α | Dump Angle                      | Н | Overall Length with Bucket                         |
|---|---------------------------------|---|----------------------------------------------------|
| В | Height to Hinge Pin             | I | Rear Angle of Departure                            |
| C | Height to Bucket Discharge      | J | Unloaded Ground Clearance [ 10 in (254 mm) Loaded] |
| D | Reach at Full Height            | K | Width Between Tires with Rims Reversed             |
| Ε | Bucket Rollback at Ground Level | L | Width Between Tires                                |
| F | Wheel Base                      | М | Overall Height to Top of ROPS                      |
| G | Overall Length without Bucket   |   |                                                    |

#### **OPERATING SPECIFICATIONS**

| o                                                         |                                      |
|-----------------------------------------------------------|--------------------------------------|
| Loader Arms                                               | Vertical                             |
| Operating Weight                                          | 8100 lbs (3674 kg)                   |
| Shipping Weight                                           | 7015 lbs (3182 kg)                   |
| Tipping Load                                              | 5270 lbs (2594 kg)                   |
| Operating Capacity                                        | 2653 lbs (1203 kg)                   |
| Operating Capacity (with optional counter weight)         | 2800 lbs (1270 kg)                   |
| Maximum Travel Speed                                      | 8.5 mph (13.6 kph)                   |
| Maximum Travel Speed (with optional 2-speed transmission) | 12 mph (19 kph)                      |
| Height to Bucket Pin                                      | 129 in (3277 mm)                     |
| Dump Height at Bucket Discharge                           | 97 in (2463 mm)                      |
| Dump Reach at Bucket Discharge                            | 30 in (762 mm)                       |
| Max Dump Angle at Full Height                             | 52°                                  |
| Bucket Breakout Force                                     | 5878 lbs (2666 kg)                   |
| Arm Lifting Force                                         | 5871 lbs (2663 kg)                   |
| Rear Angle of Departure                                   | 25.5°                                |
| Bucket Roll Back at Ground Level                          | 30°                                  |
| Ground Clearance<br>Loaded<br>Unloaded                    | 10.5 in (266.7 mm)<br>10 in (254 mm) |
| Overall Length with Bucket                                | 144 in (3657 mm)                     |
|                                                           |                                      |

#### **DRIVE TRAIN**

| Drive System     | Hydrostatic          |
|------------------|----------------------|
| Chain Case       | Bow Tie Drive System |
| Chain Size       | 100 ANSI Chain       |
| Wheel Size       | 12 X 16.5            |
| Width Over Tires | 72 in (1829 mm)      |
| Tractive Effort  | 8700 lbs (3946 kg)   |
| Wheel Base       | 49 in (1244 mm)      |