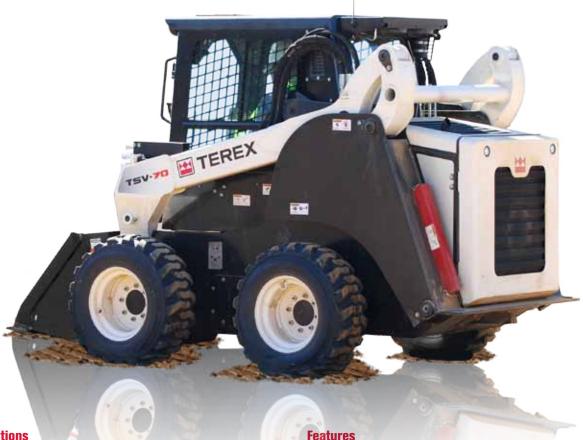

# SKID STEER LOADER

**Specifications** 

Operating Weight
Horsepower
Height to Bucket Pin
Dump Reach at Bucket Discharge

8100 lbs (3674 kg) 74 hp (55 kw) 129 in (3277 mm) 30 in (762 mm)

- Vertical lift path ideal for loading and pick and carry applications
- Robust chassis with 10.5" of ground clearance\* and a 25.5° angle of departure, able to work on soft, uneven terrain and slopes where other skid steers can't
- Easy operation with standard pilot-operated joystick controls and comfortable operator station
- Standard mechanical faced axle seals protect bearings, reducing maintenance and downtime
- Tilt-up ROPS and tilt-out coolers make daily maintenance checks quick and easy