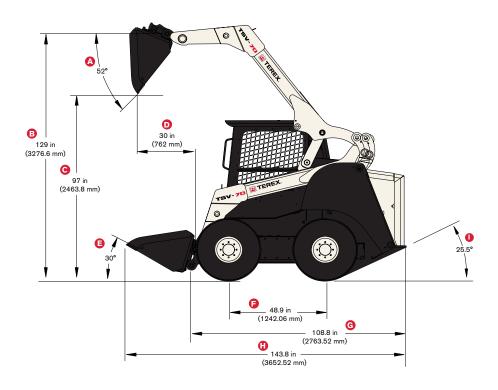

#### **DIMENSIONS: GENERAL PURPOSE BUCKET**

#### **MEASUREMENTS**

| Α | Dump Angle                      | Н | Overall Length with Bucket                         |
|---|---------------------------------|---|----------------------------------------------------|
| В | Height to Hinge Pin             | I | Rear Angle of Departure                            |
| C | Height to Bucket Discharge      | J | Unloaded Ground Clearance [ 10 in (254 mm) Loaded] |
| D | Reach at Full Height            | K | Width Between Tires with Rims Reversed             |
| Ε | Bucket Rollback at Ground Level | L | Width Between Tires                                |
| F | Wheel Base                      | М | Overall Height to Top of ROPS                      |
| G | Overall Length without Bucket   |   |                                                    |

#### **OPERATING SPECIFICATIONS**

| o                                                         |                                      |
|-----------------------------------------------------------|--------------------------------------|
| Loader Arms                                               | Vertical                             |
| Operating Weight                                          | 8100 lbs (3674 kg)                   |
| Shipping Weight                                           | 7015 lbs (3182 kg)                   |
| Tipping Load                                              | 5270 lbs (2594 kg)                   |
| Operating Capacity                                        | 2653 lbs (1203 kg)                   |
| Operating Capacity (with optional counter weight)         | 2800 lbs (1270 kg)                   |
| Maximum Travel Speed                                      | 8.5 mph (13.6 kph)                   |
| Maximum Travel Speed (with optional 2-speed transmission) | 12 mph (19 kph)                      |
| Height to Bucket Pin                                      | 129 in (3277 mm)                     |
| Dump Height at Bucket Discharge                           | 97 in (2463 mm)                      |
| Dump Reach at Bucket Discharge                            | 30 in (762 mm)                       |
| Max Dump Angle at Full Height                             | 52°                                  |
| Bucket Breakout Force                                     | 5878 lbs (2666 kg)                   |
| Arm Lifting Force                                         | 5871 lbs (2663 kg)                   |
| Rear Angle of Departure                                   | 25.5°                                |
| Bucket Roll Back at Ground Level                          | 30°                                  |
| Ground Clearance<br>Loaded<br>Unloaded                    | 10.5 in (266.7 mm)<br>10 in (254 mm) |
| Overall Length with Bucket                                | 144 in (3657 mm)                     |
|                                                           |                                      |